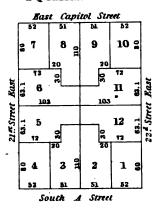

|        | 22 Sine Basi |  |  |  |
| 3                | 3 3            |          |             | 14   | 60.10  | 2            |  |  |  |
| • 1              | 7L6            | 20       | 20          | 71.6 | ٠      | ~            |  |  |  |
|                  |                | 20       | 20          | 1    |        |              |  |  |  |
|                  | 4 ع            | 3        | 2 2         | 1    | 2      | ĺ            |  |  |  |
|                  | 15             | 1        |             | i    |        |              |  |  |  |
|                  | 51.6           | 51.6     | 51.6        | 51.  | 8_     | l            |  |  |  |
|                  | Vorth A Street |          |             |      |        |              |  |  |  |

#### SQUARE Nº1134



#### SQUARE Nº1136







| 88 00 | TYA | RR | Nº1137 |
|-------|-----|----|--------|

|                  | 52 B             | orth ( | Stree         | £ 52          | _               |
|------------------|------------------|--------|---------------|---------------|-----------------|
|                  | 15.18<br>60      | 10     | 11 ج          | 12            | 10.75           |
|                  | 13<br>g 8<br>103 | 20     | 20<br>08<br>- | 73<br>13      | 90              |
| et Ras           | 3 7              |        |               | 14            | 60<br>Kası      |
| 22.ª Street Rast | 2 6              |        |               | 15            | 33. Street Kust |
| På ,             | 30<br>g 5        | 3      | 10<br>20      | 3<br>16<br>12 | 99 .            |
|                  | <u>.</u> 4       |